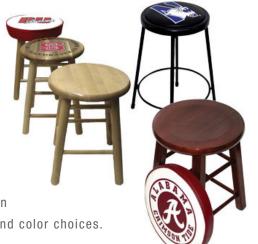

## **Select Stool** Series

**Pick** The Frame Wood or Metal

**Choose** A Height Available in 18", 24" and 30"

**Select** Your Colors **Unlimited Color Options** 

DreamSeat offers a wide variety of customizable stool options, featuring an extensive availability of height, frame and color choices.

Featuring a powdercoated innovative X-Frame metal construction engineered for greater strength and flexibility. Universal armrest options available on some models.

**Custom Colors and Models Available** 