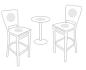

**Pub** Tables & Stools

## Pub Tables & Stools

The Pub Tables line is available with custom logo option. These tables are built to last with a 1" solid MDF table top with scratch resistant and UV protection. Table top is trimmed with chrome plated or black extruded band to match any of the various base options.

A wide range of **Pub Stools** featuring a

commercial grade vinyl

cushion with custom

silk screened logos.

Our logo Pub Stools are Available in 25' and 30' sizes