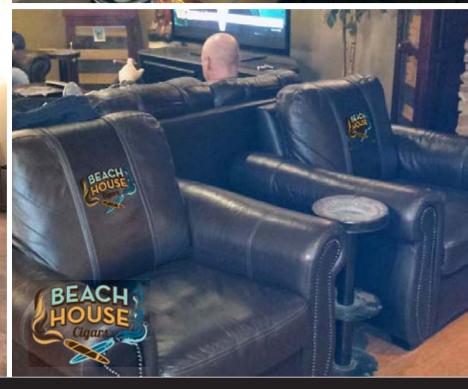

Through the use of interchangeable, embroidered logos, you can display your lounge logo, generate revenue through manufacturers logos, highlight sales/specials, even change to your favorite sports teams as the seasons change.

## THE XZIPIT FURNITURE LINE

## **PATENTED TECHNOLOGY**

With its patented hidden-zipper design, the XZipit System allows you to personalize your furniture and have the ability to easily change its look in seconds. The XZipit Logo Panels zip in and out of your XZipit furniture and are fully interchangeable between all the XZipit pieces. Your XZipit chairs will look great with or without logos.

# JOIN THE COMPANIES AND CLUBS THAT HAVE BENEFITED FROM XZIPIT:

- Drew Estate
- Cigars International
- Village Cigar Headquarters
- Cigar Emporium
- Gurkha
- Cigar King

- Rocky Patel
- Alec Bradley
- J.C. Newman
- Berkeley Humidor
- Truly Cigars