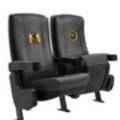

# **VIP** Seating - Row Ones

The Row One is changing the look and feel of premium seating by offering the ultimate in comfort and quality. Our unique rocking mechanism along with our premium high back provides a maximum spectator experience. Multiple colors options are available. XZipit's Row Ones can be designed to mount to floor surfaces or designed to be beam mounted for portability.

## Can be permanently anchored into floor or with custom leg for portability.

with optional Tablet Side Arm Shown

Silver

Outdoor

Film Room

Film Room+

**Xpress** Chair