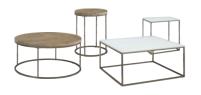

## **Triple Threat Tables**

Built on a contemporary metal frame, with your choice of a solid wood, frosted white glass or white marble table top.

Available in rectangular, square or round End or Coffee Table sizes.

#### **Conference** Tables

Built on a contemporary metal frame, with your choice of a solid wood, frosted white glass or white marble table top.

Available in rectangular, square or round End or Coffee Table sizes.