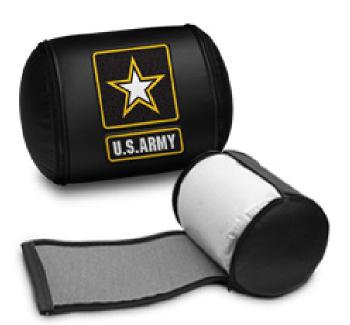

Through the use of interchangeable, embroidered logos, you can display your lounge logo, generate revenue through manufacturers logos, highlight sales/specials, even change to your favorite sports teams as the seasons change.

## **PATENTED TECHNOLOGY**

With its patented hidden-zipper design, the XZipit System allows you to personalize your furniture and have the ability to easily change its look in seconds. The XZipit Logo Panels zip in and out of your XZipit furniture and are fully interchangeable between all the XZipit pieces. Your XZipit chairs will look great with or without logos.

E-Coated Steel, Brushed Aluminum, Polished Aluminum and Powder Coated Aluminum

Patented Xzipit System

XZipit Logo Panels are interchangeable between all the XZipit furnishings. They are made with high quality leather and synthetic leather, on high-volume embroidery machines. No job is too large or too small, and all exhibit the same refined detail in their embroidery.