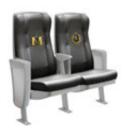

# **VIP** Seating - Row Ones

The Row One is changing the look and feel of premium seating by offering the ultimate in comfort and quality. Our unique rocking mechanism along with our premium high back provides a maximum spectator experience. Multiple colors options are available. XZipit's Row Ones can be designed to mount to floor surfaces or designed to be beam mounted for portability.

## Can be permanently anchored into floor or with custom leg for portability.

with optional Tablet Side Arm Shown

Silver

Outdoor

Film Room

Film Room+

**Xpress** Chair