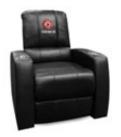

## **Home** Theater

Combines contemporary design with the ultimate comfort from a fully reclining frame with lumbar and full leg support. It features top grain leather in all touch areas. Modular designs are available for a theater look.

#### **Home** Theater+

Combines contemporary design with the ultimate comfort from a fully reclining frame with lumbar and full leg support. It features top grain leather in all touch areas. Includes storage arms and removable table. Side logo panel, modular designs and Flip-Up arm rests available.