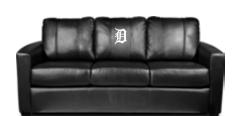

#### xCalibur Collection

## Available in Club Chair, Loveseat, or Sofa. With a crescent style arm, the Xcalibur is the

leader of the Stationary Collection and superior in its looks, quality and comfort. It features top grain leather in all touch areas with hardwood.