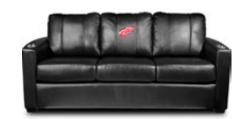

#### Silver Series

#### Available in Club Chair, Loveseat, or Sofa.

The Silver Series is a perfect choice for looks, comfort and versatility. It features faux leather and cup holders along with a hardwood frame, "nosag" spring suspension and high resiliency foam.