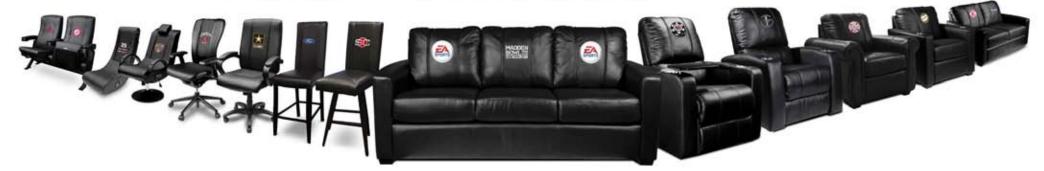

Through the use of interchangeable, embroidered logos, you can display your lounge logo, generate revenue through manufacturers logos, highlight sales/specials, even change to your favorite sports teams as the seasons change.

## **PATENTED TECHNOLOGY**

With its patented hidden-zipper design, the XZipit System allows you to personalize your furniture and have the ability to easily change its look in seconds. The XZipit Logo Panels zip in and out of your XZipit furniture and are fully interchangeable between all the XZipit pieces. Your XZipit chairs will look great with or without logos.

E-Coated Steel, Brushed Aluminum, Polished Aluminum and Powder Coated Aluminum

Patented Xzipit System

XZipit Logo Panels are interchangeable between all the XZipit furnishings. They are made with high quality leather and synthetic leather, on high-volume embroidery machines. No job is too large or too small, and all exhibit the same refined detail in their embroidery.