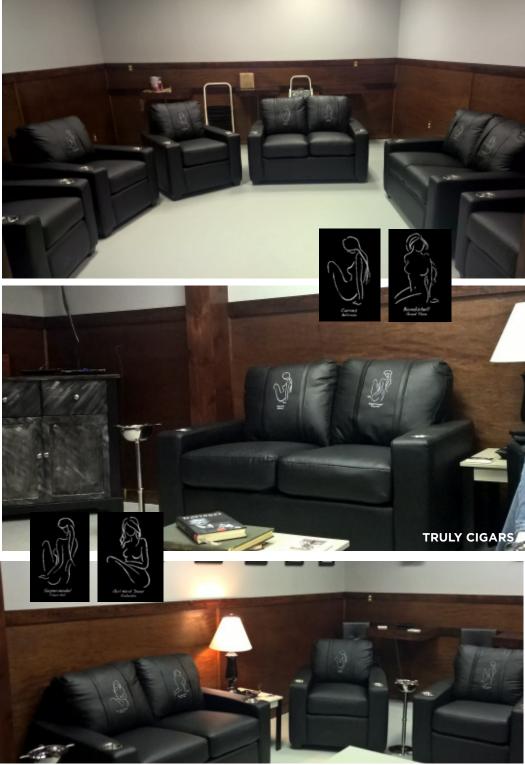

# JOIN THE COMPANIES AND CLUBS THAT HAVE BENEFITED FROM XZIPIT:

- Drew Estate
- Cigars International
- Village Cigar Headquarters
- Cigar Emporium
- Gurkha
- Cigar King

- Rocky Patel
- Alec Bradley
- J.C. Newman
- Berkeley Humidor
- Truly Cigars

Through the use of interchangeable, embroidered logos, you can display your lounge logo, generate revenue through manufacturers logos, highlight sales/specials, even change to your favorite sports teams as the seasons change.

## **PATENTED TECHNOLOGY**

With its patented hidden-zipper design, the XZipit System allows you to personalize your furniture and have the ability to easily change its look in seconds. The XZipit Logo Panels zip in and out of your XZipit furniture and are fully interchangeable between all the XZipit pieces. Your XZipit chairs will look great with or without logos.