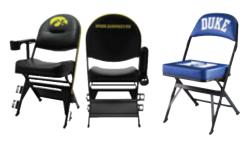

# **VIP** Seating - Row Ones

The Row One is changing the look and feel of premium seating by offering the ultimate in comfort and quality. Our unique rocking mechanism along with our premium high back provides a maximum spectator experience. Multiple colors options are available. XZipit's Row Ones can be designed to mount to floor surfaces or designed to be beam mounted for portability.

## Can be permanently anchored into floor or with custom leg for portability.

with optional Tablet Side Arm Shown

Silver

Outdoor

Film Room

Film Room+

**Xpress** Chair