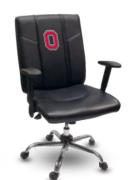

**eXalt** Task

provides superior comfort while maximizing performance. (Each chair above uses our removable back jackets)

**Sled** Chair

**Curve** Chair

**Office 1000** 

**Office 2000** 

Durable high grade synthetic leather upholstery with padded arms. Built-in Lumbar Support. Tilt and Lock Control.