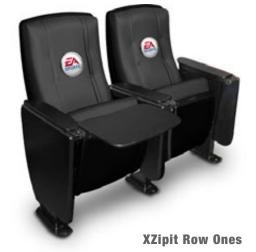

# **VIP** Seating - Row Ones

The Row One is changing the look and feel of premium seating by offering the ultimate in comfort and quality. Our unique rocking mechanism along with our premium high back provides a maximum spectator experience. Multiple colors options are available. XZipit's Row Ones can be designed to mount to floor surfaces or designed to be beam mounted for portability.

## Can be permanently anchored into floor or with custom leg for portability.

with optional Tablet Side Arm Shown

Silver

Outdoor

Film Room

Film Room+

**Xpress** Chair