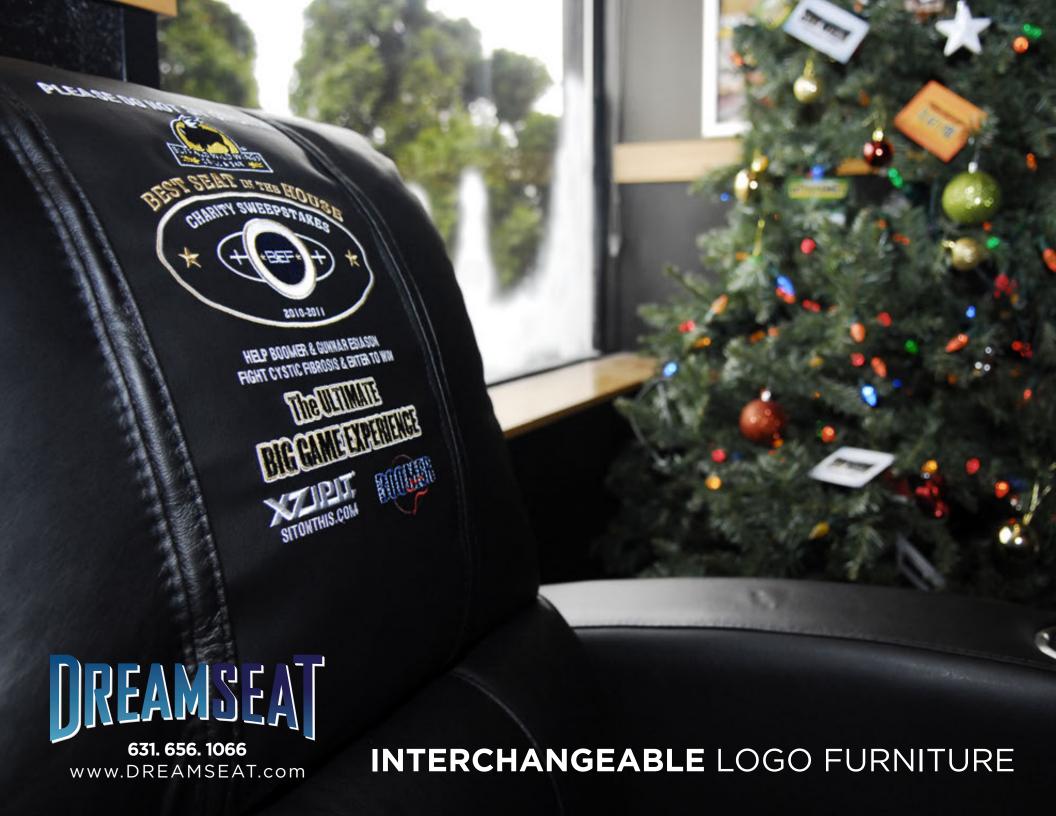

Through the use of interchangeable, embroidered logos, you can display your lounge logo, generate revenue through manufacturers logos, highlight sales/specials, even change to your favorite sports teams as the seasons change.

## **PATENTED TECHNOLOGY**

With its patented hidden-zipper design, the XZipit System allows you to personalize your furniture and have the ability to easily change its look in seconds. The XZipit Logo Panels zip in and out of your XZipit furniture and are fully interchangeable between all the XZipit pieces. Your XZipit chairs will look great with or without logos.