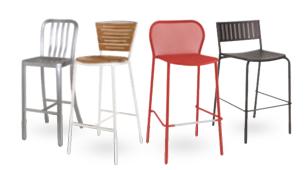

## Outdoor Aluminum + Steel

Designed for practicality, Dreamseat's outdoor aluminum + steel collection is designed to withstand the elements. Through precise construction, choice of material, demanding tests and standards, our products support heavy duty use common to the foodservice, hospitality and corporate markets.

E-Coated Steel, Brushed Aluminum, Polished Aluminum and Powder Coated Aluminum

Patented Xzipit System

XZipit Logo Panels are interchangeable between all the XZipit furnishings. They are made with high quality leather and synthetic leather, on high-volume embroidery machines. No job is too large or too small, and all exhibit the same refined detail in their embroidery.