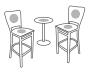

**Pub** Tables & Stools

## Pub Tables & Stools

The Pub Tables line is available with custom logo option. These tables are built to last with a 1" solid MDF table top with scratch resistant and UV protection. Table top is trimmed with chrome plated or black extruded band to match any of the various base options.

A wide range of **Pub Stools** featuring a

commercial grade vinyl

cushion with custom

silk screened logos.

Our logo Pub Stools are Available in 25' and 30' sizes

## Bar Stool 2000 Metal based and

available in black or brown with your choice of a fixed/swivel base.

## Bar Stool 5000

is constructed as a metal frame with a swivel base and offered in a variety of color options.

Front and Back Logo Available on select chairs

with our patented interchnageable logo system