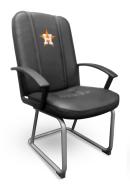

# **VIP** Seating - Row Ones

The Row One is changing the look and feel of premium seating by offering the ultimate in comfort and quality. Our unique rocking mechanism along with our premium high back provides a maximum spectator experience. Multiple colors options are available. XZipit's Row Ones can be designed to mount to floor surfaces or designed to be beam mounted for portability.

## Can be permanently anchored into floor or with custom leg for portability.

with optional Tablet Side Arm Shown

Silver

Outdoor

Film Room

Film Room+

**Xpress** Chair