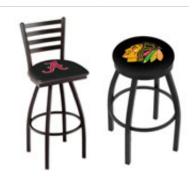

## **Select Stool** Series

**Pick** The Frame Wood or Metal

**Choose** A Height Available in 18", 24" and 30"

**Select** Your Colors **Unlimited Color Options** 

DreamSeat offers a wide variety of customizable stool options, featuring an extensive availability of height, frame and color choices.

Featuring a powdercoated innovative X-Frame metal construction engineered for greater strength and flexibility. Universal armrest options available on some models.

**Custom Colors and Models Available** 