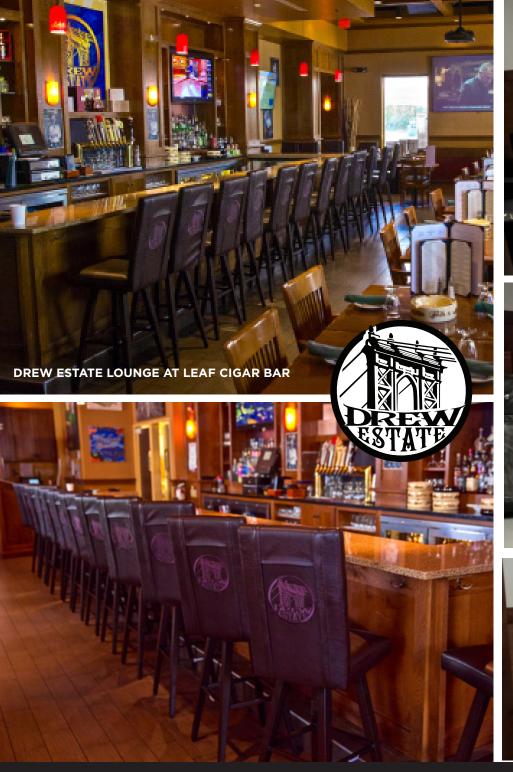

# JOIN THE COMPANIES AND CLUBS THAT HAVE BENEFITED FROM XZIPIT:

- Drew Estate
- Cigars International
- Village Cigar Headquarters
- Cigar Emporium
- Gurkha
- Cigar King

- Rocky Patel
- Alec Bradley
- J.C. Newman
- Berkeley Humidor
- Truly Cigars

Through the use of interchangeable, embroidered logos, you can display your lounge logo, generate revenue through manufacturers logos, highlight sales/specials, even change to your favorite sports teams as the seasons change.

## **PATENTED TECHNOLOGY**

With its patented hidden-zipper design, the XZipit System allows you to personalize your furniture and have the ability to easily change its look in seconds. The XZipit Logo Panels zip in and out of your XZipit furniture and are fully interchangeable between all the XZipit pieces. Your XZipit chairs will look great with or without logos.