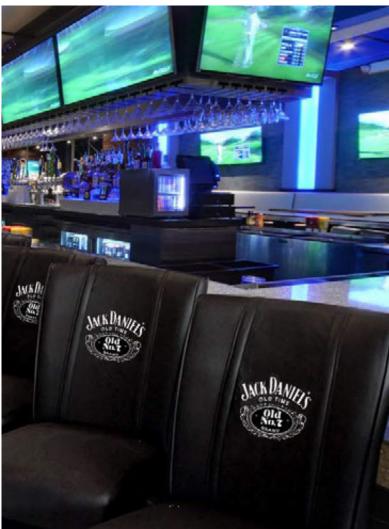

Through the use of interchangeable, embroidered logos, you can display your lounge logo, generate revenue through manufacturers logos, highlight sales/specials, even change to your favorite sports teams as the seasons change.

## **PATENTED TECHNOLOGY**

With its patented hidden-zipper design, the XZipit System allows you to personalize your furniture and have the ability to easily change its look in seconds. The XZipit Logo Panels zip in and out of your XZipit furniture and are fully interchangeable between all the XZipit pieces. Your XZipit chairs will look great with or without logos.