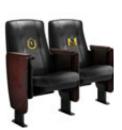

# **VIP** Seating - Row Ones

The Row One is changing the look and feel of premium seating by offering the ultimate in comfort and quality. Our unique rocking mechanism along with our premium high back provides a maximum spectator experience. Multiple colors options are available. XZipit's Row Ones can be designed to mount to floor surfaces or designed to be beam mounted for portability.

## Can be permanently anchored into floor or with custom leg for portability.

with optional Tablet Side Arm Shown

Silver

Outdoor

Film Room

Film Room+

**Xpress** Chair