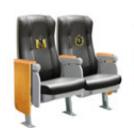

# **VIP** Seating - Row Ones

The Row One is changing the look and feel of premium seating by offering the ultimate in comfort and quality. Our unique rocking mechanism along with our premium high back provides a maximum spectator experience. Multiple colors options are available. XZipit's Row Ones can be designed to mount to floor surfaces or designed to be beam mounted for portability.

## Can be permanently anchored into floor or with custom leg for portability.

with optional Tablet Side Arm Shown

Silver

Outdoor

Film Room

Film Room+

**Xpress** Chair