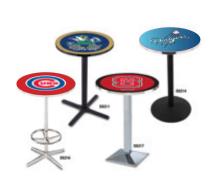

**Pub** Tables & Stools

## Pub Tables & Stools

The Pub Tables line is available with custom logo option. These tables are built to last with a 1" solid MDF table top with scratch resistant and UV protection. Table top is trimmed with chrome plated or black extruded band to match any of the various base options.

A wide range of **Pub Stools** featuring a

commercial grade vinyl

cushion with custom

silk screened logos.

Our logo Pub Stools are Available in 25' and 30' sizes