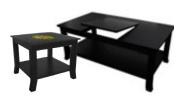

## Flip Top Tables

Our FlipTop tables feature a reversible insert allowing you to enjoy its natural black finish or flip insert over to showcase a customized full color logo. Available in a coffee and end table.