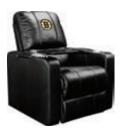

## **Home** Theater

Combines contemporary design with the ultimate comfort from a fully reclining frame with lumbar and full leg support. It features top grain leather in all touch areas. Modular designs are available for a theater look.

#### **Home** Theater+

Combines contemporary design with the ultimate comfort from a fully reclining frame with lumbar and full leg support. It features top grain leather in all touch areas. Includes storage arms and removable table. Side logo panel, modular designs and Flip-Up arm rests available.