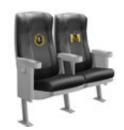

# **VIP** Seating - Row Ones

The Row One is changing the look and feel of premium seating by offering the ultimate in comfort and quality. Our unique rocking mechanism along with our premium high back provides a maximum spectator experience. Multiple colors options are available. XZipit's Row Ones can be designed to mount to floor surfaces or designed to be beam mounted for portability.

## Can be permanently anchored into floor or with custom leg for portability.

with optional Tablet Side Arm Shown

Silver

Outdoor

Film Room

Film Room+

**Xpress** Chair