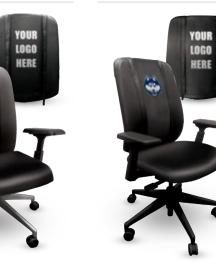

**eXalt** Task

provides superior comfort while maximizing performance. (Each chair above uses our removable back jackets)

**Sled** Chair

**Curve** Chair

**Office 1000** 

**Office 2000** 

Durable high grade synthetic leather upholstery with padded arms. Built-in Lumbar Support. Tilt and Lock Control.