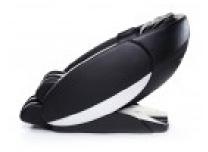

## **Home** Theater

Combines contemporary design with the ultimate comfort from a fully reclining frame with lumbar and full leg support. It features top grain leather in all touch areas. Modular designs are available for a theater look.

#### **Home** Theater+

Combines contemporary design with the ultimate comfort from a fully reclining frame with lumbar and full leg support. It features top grain leather in all touch areas. Includes storage arms and removable table. Side logo panel, modular designs and Flip-Up arm rests available.