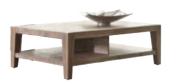

## Sahara Tables

Made from weathered acacia wood.

Available in end table, rectangular or square coffee table sizes. Built on a sturdy wood frame that is supported by tapered corner posts with easy storage shelf.