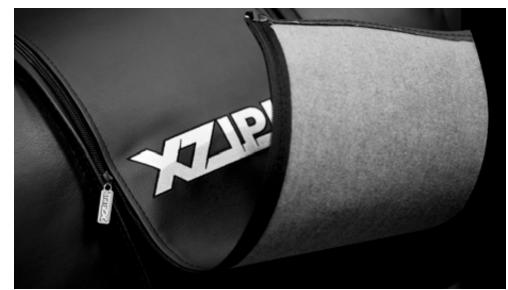

## **PATENTED TECHNOLOGY**

With its patented hidden-zipper design, the XZipit System allows you to personalize your furniture and have the ability to easily change its look in seconds. The XZipit Logo Panels zip in and out of your XZipit furniture and are fully interchangeable between all the XZipit pieces. Your XZipit chairs will look great with or without logos.

E-Coated Steel, Brushed Aluminum, Polished Aluminum and Powder Coated Aluminum

Patented Xzipit System

XZipit Logo Panels are interchangeable between all the XZipit furnishings. They are made with high quality leather and synthetic leather, on high-volume embroidery machines. No job is too large or too small, and all exhibit the same refined detail in their embroidery.