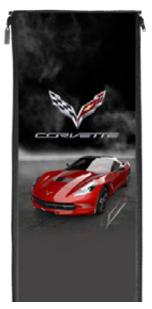

Through the use of interchangeable, embroidered logos, you can display your lounge logo, generate revenue through manufacturers logos, highlight sales/specials, even change to your favorite sports teams as the seasons change.

## **PATENTED TECHNOLOGY**

With its patented hidden-zipper design, the XZipit System allows you to personalize your furniture and have the ability to easily change its look in seconds. The XZipit Logo Panels zip in and out of your XZipit furniture and are fully interchangeable between all the XZipit pieces. Your XZipit chairs will look great with or without logos.

E-Coated Steel, Brushed Aluminum, Polished Aluminum and Powder Coated Aluminum

Patented Xzipit System

XZipit Logo Panels are interchangeable between all the XZipit furnishings. They are made with high quality leather and synthetic leather, on high-volume embroidery machines. No job is too large or too small, and all exhibit the same refined detail in their embroidery.