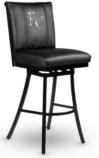

## **Select Stool** Series

**Pick** The Frame Wood or Metal

**Choose** A Height Available in 18", 24" and 30"

**Select** Your Colors **Unlimited Color Options** 

DreamSeat offers a wide variety of customizable stool options, featuring an extensive availability of height, frame and color choices.

Featuring a powdercoated innovative X-Frame metal construction engineered for greater strength and flexibility. Universal armrest options available on some models.

**Custom Colors and Models Available** 