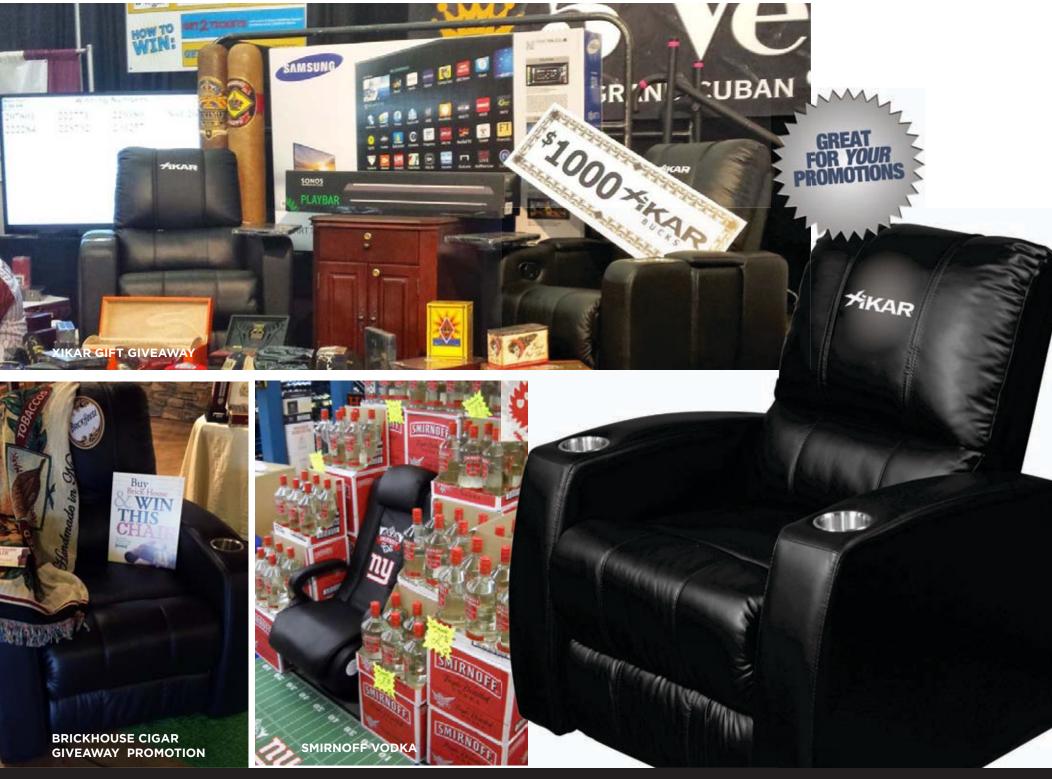

Through the use of interchangeable, embroidered logos, you can display your lounge logo, generate revenue through manufacturers logos, highlight sales/specials, even change to your favorite sports teams as the seasons change.

## **PATENTED TECHNOLOGY**

With its patented hidden-zipper design, the XZipit System allows you to personalize your furniture and have the ability to easily change its look in seconds. The XZipit Logo Panels zip in and out of your XZipit furniture and are fully interchangeable between all the XZipit pieces. Your XZipit chairs will look great with or without logos.

# JOIN THE COMPANIES AND CLUBS THAT HAVE BENEFITED FROM XZIPIT:

- Drew Estate
- Cigars International
- Village Cigar Headquarters
- Cigar Emporium
- Gurkha
- Cigar King

- Rocky Patel
- Alec Bradley
- J.C. Newman
- Berkeley Humidor
- Truly Cigars